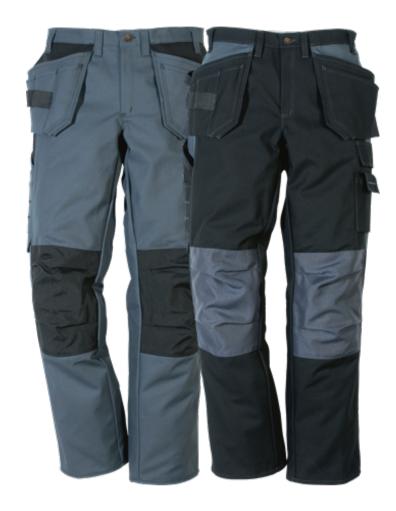

## **CRAFTSMAN TROUSERS 288 FAS**

ART. NO: 100293

2 tuckable, CORDURA®-reinforced loose-hanging pockets, one with extra pocket, the other with 3 small pockets and tool loops / 2 side pockets / 2 large, CORDURA®-reinforced back pockets / D-ring / 2 hammer loops / Folding rule pocket over sideseam with pen pocket and button and loop for sheath knife / Leg pocket with flap and snap fastening, mobile phone pocket with flap and concealed ID-card pocket / CORDURA®-reinforced knee pockets with inside opening / Height adjustment for knee pads in knee pocket / Approved according to EN 14404 together with kneepads 124292 / OEKO-TEX® certified.

MATERIAL: FAS®, Fristads best twill, 100% cotton. Reinforcements in 100% polyamide.

WEIGHT: 375 g/m<sup>2</sup>.

COLOR: 940 Black, 941 Dark Grev

SIZE: Tall: C146-C156 Regular: C44-C62 Short: D92-D120