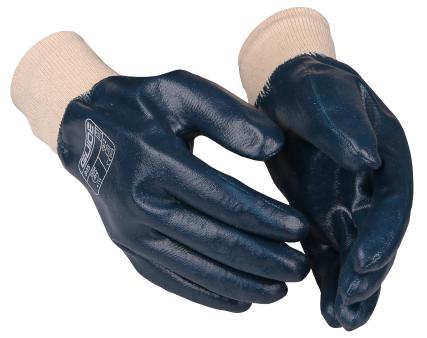

## **MECHANICAL PROTECTION**

HEAVY DUTY | SEAMLESS

Heavyweight work glove fully dipped in nitrile for good dry grip. The elasticated ribbed cuff ensures that the glove stays firmly in place.

## SUITABLE FOR:

Building, Construction & Road | Oil & gas | Machinary & equipments | Chemicals | Waste management

**PROTECTION AGAINST:** Abrasions | Scratchers | Blisters | Lacerations

**PROTECTIVE FEATURES:** Full Hand Protection

**ERGONOMIC FEATURES:** Wide fit | Water proof | Knitted Cuff | Good dry grip

**QUALITY FEATURES:** REACH compliant

**COLORS:** White | Navy blue

**OUTERSIDE RAW MATERIAL:** Nitrile | Fully dipped

INNERSIDE RAW MATERIAL: Cotton