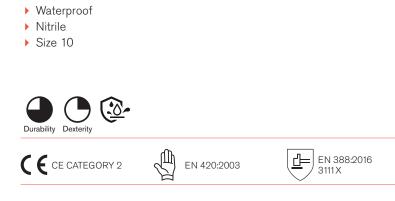

**ERGONOMIC FEATURES:** Wide fit | Water proof | Knitted Cuff | Good dry grip

**QUALITY FEATURES:** REACH compliant

**COLORS:** White | Navy blue

**OUTERSIDE RAW MATERIAL:** Nitrile | Fully dipped

INNERSIDE RAW MATERIAL: Cotton