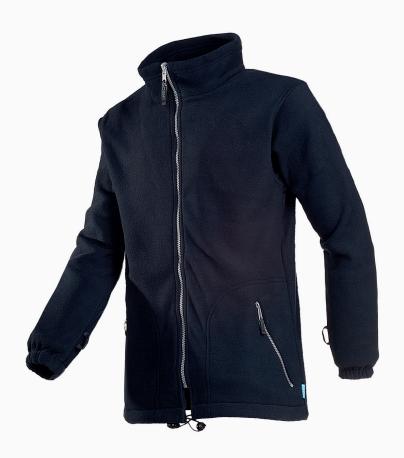

## Fleece jacket

You can defy the coldest of winter days with the Lindau. This comfortable fleece jacket with standing collar is provided with two inset pockets with zippers, elastics in the sleeve ends and an elastic cord in the hem. This fleece jacket has been treated against pilling and can be zipped into other coats.

## **Exterior:**

- » Straight collar
- » Zip closure
- » 2 inset pockets with zip closure
- » Round inset sleeves
- » Elastic at end of sleeves
- » Elastic drawstring in hem
- » Back length 76 cm (L)

## Fabric:

100% polyester double sided fleece;  $\pm$  285 g/m<sup>2</sup>

XS - XXXL

### **Colour:**

» BS0 Blue