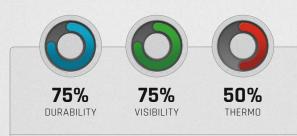

## X-MECH-THERMO

51-615

OXXA X-Mech 51-615 work gloves are provided with a warm 3M Thinsulate™ inner liner making them highly suitable for working in cold temperatures. The fluorescent yellow colour of the mechanic gloves ensures extra visibility.

## **CHARACTERISTICS:**

- · Glove is made of wear resistant Armor Skin®
- The warm 3M thinsulate<sup>™</sup> inner liner makes this glove ideal for work under cold conditions
- The pre-curved fingers follow the natural contours of the hand. Resulting in a highly comfortable glove
- · Flexible, breathable spandex back with ergonomically placed foamreinforcements
- · The close fitting and elastic design ensure that the glove is easy to slip on and off
- · The fluorescent yellow back improves visibility and is ideal for road workers for example
- · Colour: black/fluorescent yellow
- · Sizes: 8 to 11
- · Article number: 15161500