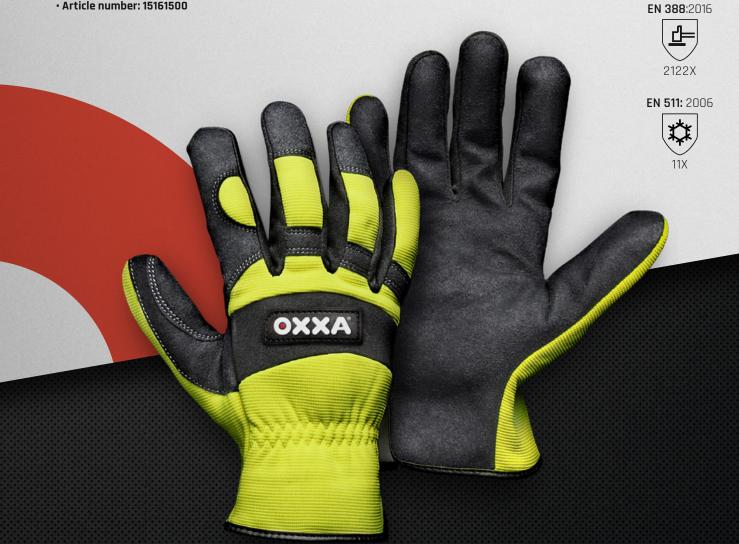

## **CHARACTERISTICS:**

- · Glove is made of wear resistant Armor Skin®
- The warm 3M thinsulate<sup>™</sup> inner liner makes this glove ideal for work under cold conditions
- The pre-curved fingers follow the natural contours of the hand. Resulting in a highly comfortable glove
- · Flexible, breathable spandex back with ergonomically placed foamreinforcements
- · The close fitting and elastic design ensure that the glove is easy to slip on and off
- · The fluorescent yellow back improves visibility and is ideal for road workers for example
- · Colour: black/fluorescent yellow
- · Sizes: 8 to 11
- · Article number: 15161500

## **APPLICATIONS:**

- · Handling of building materials · Handling of machines
- · Warehousing · Maintenance · Public services
- · Transshipment · Civil and hydraulic engineering
- · Spare time

Pre-curved finger design

Armor Skin®