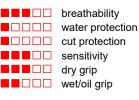

## SuperFlex Foam

Art. No.: 508615

Assembly glove made of polyester with latex foam coating on palm and fingertips

Base material: 13 gauge polyester

latex foam Coating:

Safety class: Cat. II 6 - 11 Sizes: Colours: red/black Packing unit: 100 pairs

EN 388:2016

Protection against mechanical risks

3 - abrasion resistance (1-4)

1 - cut resistance (1 - 5, X)2 - tearing resistance (1-4)

1 - puncture resistance (1-4)

X - cut resistance ISO 13997 (A - F)