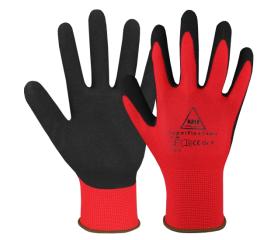

## SuperFlex Foam

Art. No.: 508615

Assembly glove made of polyester with latex foam coating on palm and fingertips

Base material: 13 gauge polyester

latex foam Coating:

Safety class: Cat. II 6 - 11 Sizes: Colours: red/black Packing unit: 100 pairs