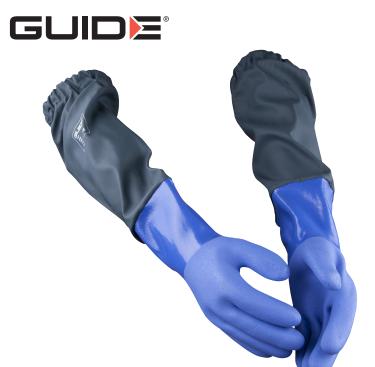

## **GUIDE 147**

LIQUID PROOF | OIL & WATER PROOF

Liquid-proof glove with an integrated arm protector extending 60 centimetres up the arm. A soft cotton lining absorbs moisture from the hand.

- Water Proof
- PVC/ Vinyle
- REACH compliant and phthalate free formulation.
- ▶ Sizes 9-10

#### **COLORS:**

Dark grey | Blue

#### TOTAL GLOVE LENGTH:

60 cm